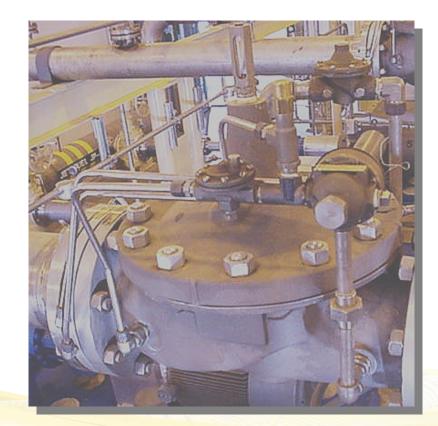

## Type III Hydrant Fueling System Control Valves

#### Valve Sizes from 3/8" to 56"

3/8" Hytrol

- Modified Globe Design
- Diaphragm Actuated
- Hydraulically Operated
- Pilot Controlled
- "Fail Safe"

Hydraulically Operated

**Diaphragm Actuated** 