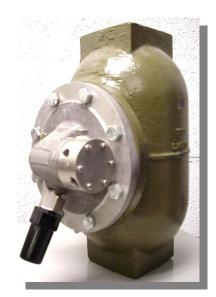

ted
- Pilot Controlled
- "Fail Safe"







Hydraulically Operated



**Diaphragm Actuated** 



#### Line Pressure to Open





#### Line Pressure to Close









Controlling Pressure in Main Valve Cover



**Pilot Controlled** 





FLOW ORIENTATION

REVERSE FLOW Flow Over Seat, Fail Close - *Typical For Most Fuel Valves* 



**NORMAL FLOW** Flow Under Seat, Fail Open - *Typical For Relief Valves* 





## **Name Plate Locations**

2.5" & Larger On inlet Flange



2.0" & Smaller On side of Valve Body





## **Name Plate**





**Applications and Functions** 

TANK HIGH LEVEL SHUTOFF

PUMP FLOW CONTROL

FILTER SLUG VALVES

**TRUCK FILL STAND & AIRCRAFT FUELING** 

BACKPRESSURE CONTROL VALVES



## **High Level Shutoff Valves**





## High Level Shutoff (Externally Mounted Float)









## High Level Shutoff (Internally Mounted Float)





## **High Level Shutoff**



#### **Common Features**

- Solenoid Shutoff Valve
- Differential Control
- Pressure Sensitive Closing
- Rapid Opening Feature
- Check Features



## **Pump Flow Control Valves**





## **Pump Flow Control Valves**

#### **Basic Definition of Constant Flow Rate**





<u>4-inch Orifice Bore Chart</u> FLUID: 0.8 SG PIPE SIZE: 4in ORIFICE ID: 2.2"

8.1 psid (225" H20) = 300 GPM





## **CDHS2B Differential Control Pilot**







## **Pump Flow Control Valves**



#### **Common Features:**

- Flow Limiting
- Check Feature



### **Filter Separator Control Valves**



# **Filter Water Separator Slug Valve and Automatic Water Drain Installation**





# Filter Water Separator Slug and Float



#### **Common