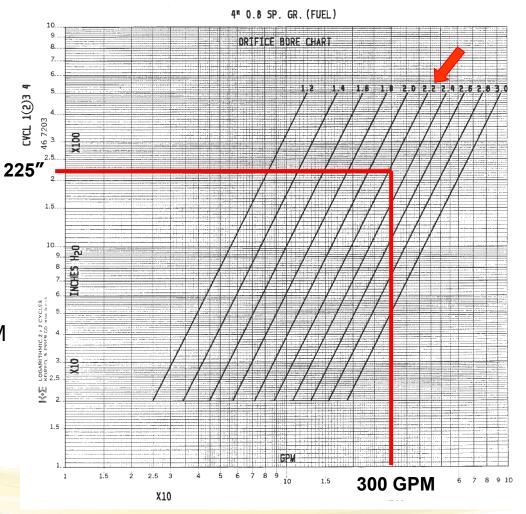

#### **Basic Definition of Constant Flow Rate**

<u>4-inch Orifice Bore Chart</u> FLUID: 0.8 SG PIPE SIZE: 4in ORIFICE ID: 2.2"

8.1 psid (225" H20) = 300 GPM