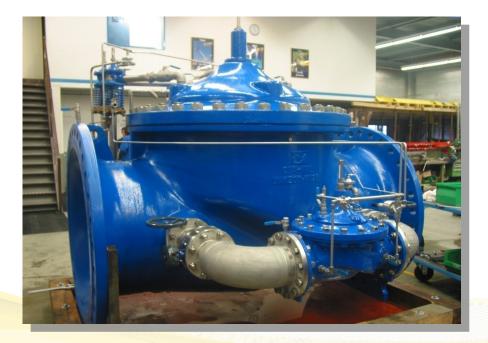

## Type III Hydrant Fueling System Control Valves

#### Valve Sizes from 3/8" to 56"

3/8" Hytrol

- Modified Globe Design
- Diaphragm Actuated
- Hydraulically Operated
- Pilot Controlled
- "Fail Safe"

Hydraulically Operated

**Diaphragm Actuated** 