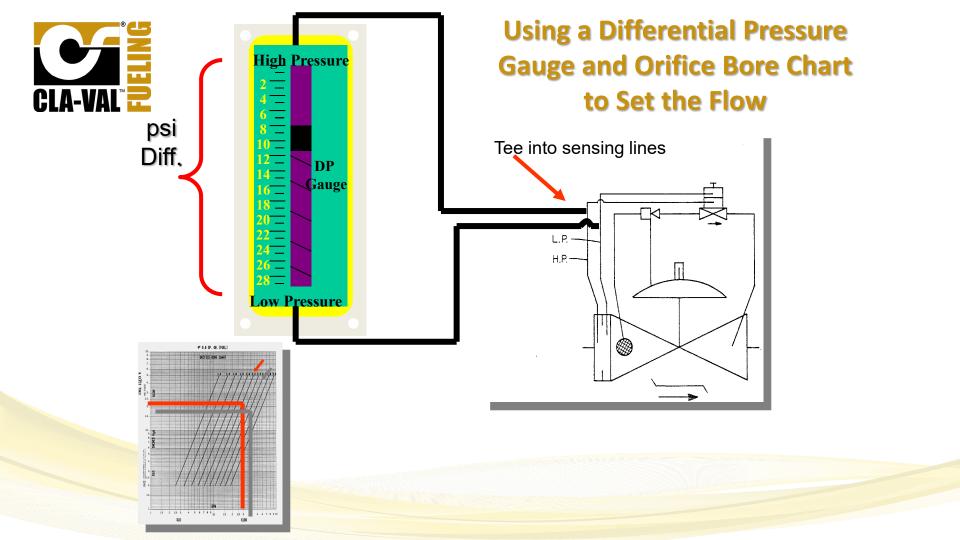

#### **Basic Definition of Constant Flow Rate**

<u>4-inch Orifice Bore Chart</u> FLUID: 0.8 SG PIPE SIZE: 4in ORIFICE ID: 2.2"

8.1 psid (225" H20) = 300 GPM