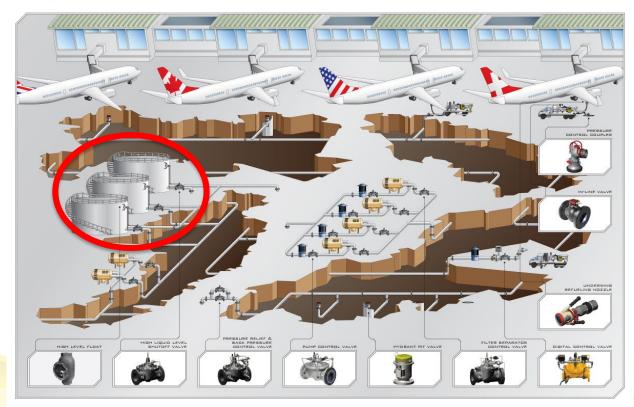

ed Globe Design
- Diaphragm Actuated
- Hydraulically Operated
- Pilot Controlled
- "Fail Safe"







Hydraulically Operated



**Diaphragm Actuated** 



#### Line Pressure to Open





#### Line Pressure to Close









Controlling Pressure in Main Valve Cover



**Pilot Controlled** 





FLOW ORIENTATION

REVERSE FLOW Flow Over Seat, Fail Close - *Typical For Most Fuel Valves* 



**NORMAL FLOW** Flow Under Seat, Fail Open - *Typical For Relief Valves* 





## **Name Plate Locations**

2.5" & Larger On inlet Flange



2.0" & Smaller On side of Valve Body





## **Name Plate**





**Applications and Functions** 

TANK HIGH LEVEL SHUTOFF

PUMP FLOW CONTROL

FILTER SLUG VALVES

**TRUCK FILL STAND & AIRCRAFT FUELING** 

BACKPRESSURE CONTROL VALVES



## **High Level Shutoff Valves**





## High Level Shutoff (Externally Mounted Float)









## High Level Shutoff (Internally Mounted Float)





## **High Level Shutoff**



#### **Common Features**

- Solenoid Shutoff Valve
- Differential Control
- Pressure Sensitive Closing
- Rapid Opening Feature
- Check Features



## **Pump Flow Control Valves**





## **Pump Flow Control Valves**

#### **Basic Definition of Constant Flow Rate**





<u>4-inch Orifice Bore Chart</u> FLUID: 0.8 SG PIPE SIZE: 4in ORIFICE ID: 2.2"

8.1 psid (225" H20) = 300 GPM





## **CDHS2B Differential Control Pilot**







## **Pump Flow Control Valves**



#### **Common Features:**

- Flow Limiting
- Check Feature



### **Filter Separator Control Valves**



# **Filter Water Separator Slug Valve and Automatic Water Drain Installation**