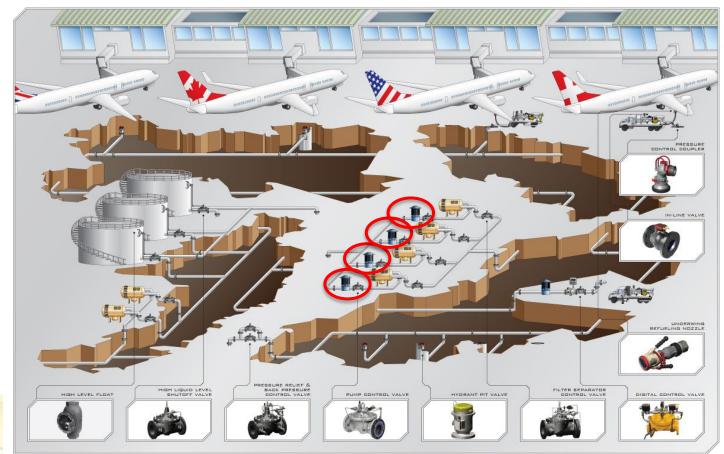

## **Global Presence**

## **Tank Farm to the Aircraft Solutions**

## Type III Hydrant Fueling System Control Valves

## **Name Plate**

**Applications and Functions** 

TANK HIGH LEVEL SHUTOFF

PUMP FLOW CONTROL

FILTER SLUG VALVES

**TRUCK FILL STAND & AIRCRAFT FUELING** 

BACKPRESSURE CONTROL VALVES