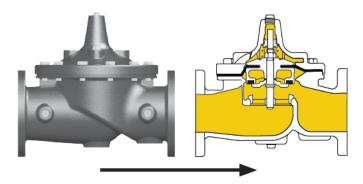

#### Valve Sizes from 3/8" to 56"

3/8" Hytrol

- Modified Globe Design
- Diaphragm Actuated
- Hydraulically Operated
- Pilot Controlled
- "Fail Safe"

Hydraulically Operated

**Diaphragm Actuated** 

#### Line Pressure to Open

#### Line Pressure to Close

Controlling Pressure in Main Valve Cover

**Pilot Controlled** 

FLOW ORIENTATION

REVERSE FLOW Flow Over Seat, Fail Close - *Typical For Most Fuel Valves* 

**NORMAL FLOW** Flow Under Seat, Fail Open - *Typical For Relief Valves* 