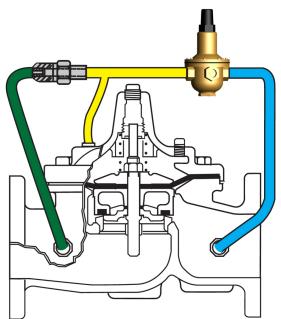

## **Global Presence**





## **Tank Farm to the Aircraft Solutions**





## Type III Hydrant Fueling System Control Valves





#### Valve Sizes from 3/8" to 56"



3/8" Hytrol







- Modified Globe Design
- Diaphragm Actuated
- Hydraulically Operated
- Pilot Controlled
- "Fail Safe"







Hydraulically Operated



**Diaphragm Actuated** 



#### Line Pressure to Open





#### Line Pressure to Close









Controlling Pressure in Main Valve Cover



**Pilot Controlled** 





FLOW ORIENTATION

REVERSE FLOW Flow Over Seat, Fail Close - *Typical For Most Fuel Valves* 



**NORMAL FLOW** Flow Under Seat, Fail Open - *Typical For Relief Valves* 





## **Name Plate Locations**

2.5" & Larger On inlet Flange



2.0" & Smaller On side of Valve Body





## **Name Plate**





**Applications and Functions** 

TANK HIGH LEVEL SHUTOFF

PUMP FLOW CONTROL

FILTER SLUG VALVES

**TRUCK FILL STAND & AIRCRAFT FUELING** 

BACKPRESSURE CONTROL VALVES



## **High Level Shutoff Valves**





## High Level Shutoff (Externally Mounted Float)









## High Level Shutoff (Internally Mounted Float)





## **High Level Shutoff**



#### **Common Features**

- Solenoid Shutoff Valve
- Differential Control
- Pressure Sensitive Closing
- Rapid Opening Fe