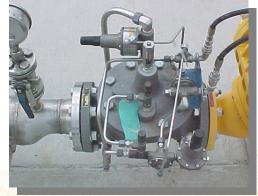

H20) = 300 GPM





## **CDHS2B Differential Control Pilot**







## **Pump Flow Control Valves**



#### **Common Features:**

- Flow Limiting
- Check Feature



### **Filter Separator Control Valves**



# **Filter Water Separator Slug Valve and Automatic Water Drain Installation**





# Filter Water Separator Slug and Float



#### **Common Features:**

- Flow limiting
- Float On-Off
- Check Feature
- Valve Min. DP
- Filter Max DP Shut
- Solenoid On/Off



## **Filter Water Separator - Float**



CFF21-H2 Filter Float Assembly With Removable Ballast Weight

CFF18T-H2 Filter Float Assembly with Tester









## **Truck Fill Stand Control Valves**





### **Truck Fill Stand Control Valves**



#### **Common Features**

- Manual On-Off Deadman
- Pressure Reducing
- Surge Control









## **Truck Fill Stand Control Valve**





## **Truck Fill Stand Control Valve**

## **Digital Control Valves**







## **Back Pressure Control Valves**





## **Back Pressure Control Valve**



#### **Common Features**

- Backpressure, (Multiple settings)
- Solenoid On-Off
- Check Feature
- Quick Opening



## **Back Pressure Control Valve**





# AVIATION FUELING PRODUCTS & APPLICATIONS

Superior Products Exceptional Performance Unparalleled Support