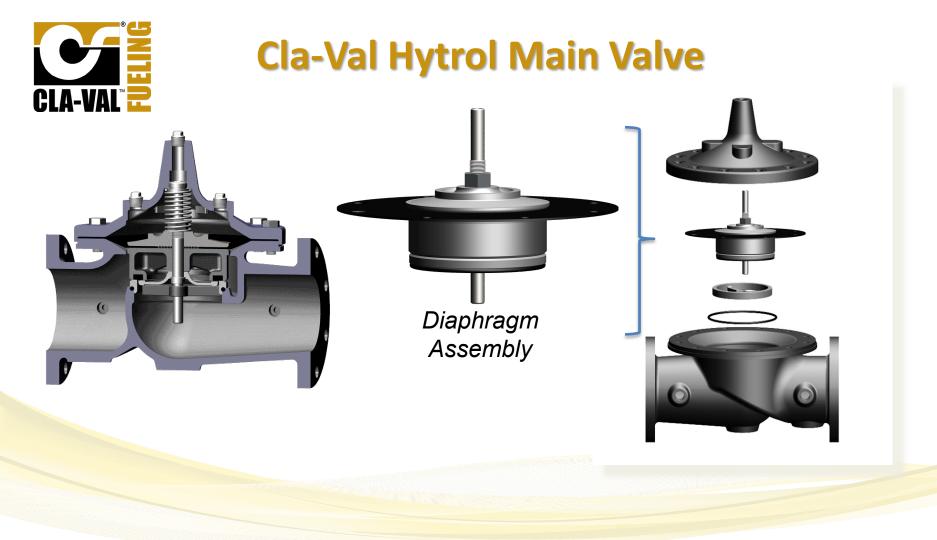

#### Valve Sizes from 3/8" to 56"

3/8" Hytrol

- Modified Globe Design
- Diaphragm Actuated
- Hydraulically Operated
- Pilot Controlled
- "Fail Safe"

Hydraulically Operated

**Diaphragm Actuated** 

#### Line Pressure to Open

#### Line Pressure to Close

Controlling Pressure in Main Valve Cover

**Pilot Controlled** 

FLOW ORIENTATION

REVERSE FLOW Flow Over Seat, Fail Close - *Typical For Most Fuel Valves* 

**NORMAL FLOW** Flow Under Seat, Fail Open - *Typical For Relief Valves* 