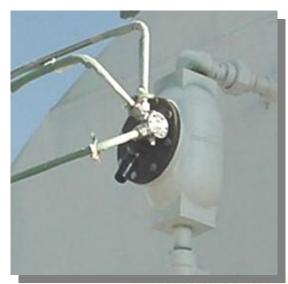

## **Name Plate Locations**

2.5" & Larger On inlet Flange

2.0" & Smaller On side of Valve Body

## **Name Plate**

**Applications and Functions** 

TANK HIGH LEVEL SHUTOFF

PUMP FLOW CONTROL

FILTER SLUG VALVES

**TRUCK FILL STAND & AIRCRAFT FUELING** 

BACKPRESSURE CONTROL VALVES