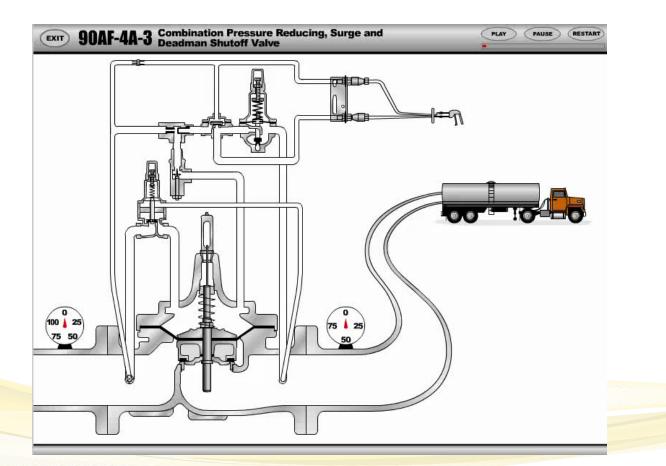

## **Truck Fill Stand Control Valves**

### **Truck Fill Stand Control Valves**

#### **Common Features**

- Manual On-Off Deadman
- Pressure Reducing
- Surge Control

## **Truck Fill Stand Control Valve**