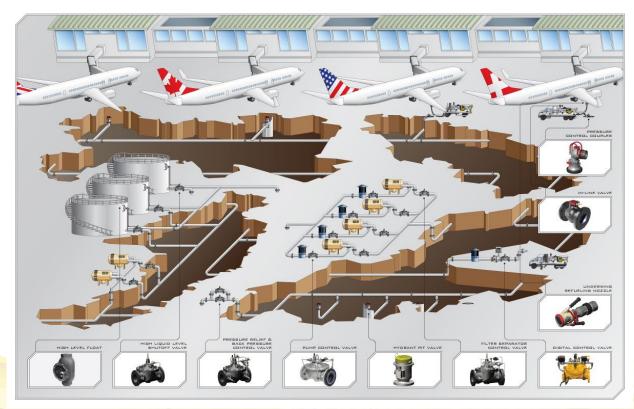

## **Tank Farm to the Aircraft Solutions**

## Type III Hydrant Fueling System Control Valves

## **Name Plate**

**Applications and Functions** 

TANK HIGH LEVEL SHUTOFF

PUMP FLOW CONTROL

FILTER SLUG VALVES

**TRUCK FILL STAND & AIRCRAFT FUELING** 

BACKPRESSURE CONTROL VALVES