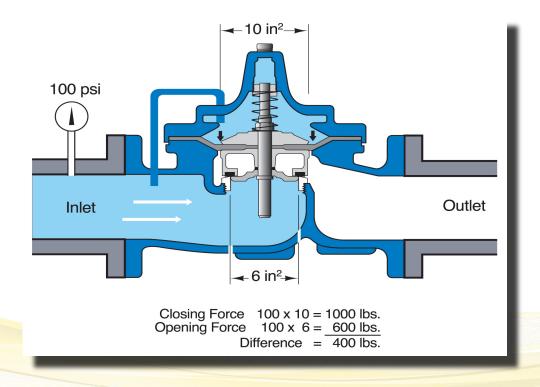

#### Valve Sizes from 3/8" to 56"

3/8" Hytrol

- Modified Globe Design
- Diaphragm Actuated
- Hydraulically Operated
- Pilot Controlled
- "Fail Safe"

Hydraulically Operated

**Diaphragm Actuated** 

#### Line Pressure to Open

#### Line Pressure to Close

Controlling Pressure in Main Valve Cover

**Pilot Controlled** 

FLOW ORIENTATION

REVERSE FLOW Flow Over Seat, Fail Close - *Typical For Most Fuel Valves* 

**NORMAL FLOW** Flow Under Seat, Fail Open - *Typical For Relief Valves* 