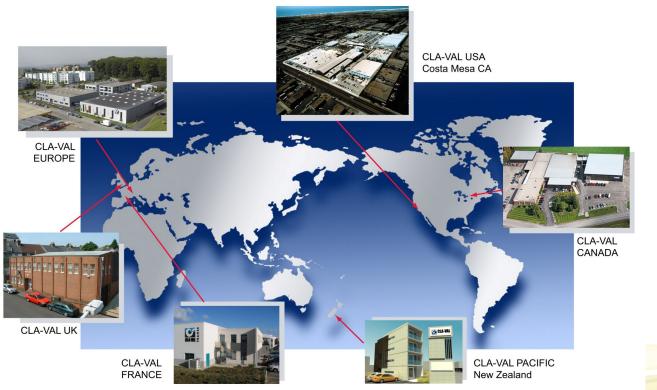

## **Global Presence**





## **Tank Farm to the Aircraft Solutions**





## Type III Hydrant Fueling System Control Valves





#### Valve Sizes from 3/8" to 56"



3/8" Hytrol







- Modified Globe Design
- Diaphragm Actuated
- Hydraulically Operated
- Pilot Controlled
- "Fail Safe"







Hydraulically Operated



**Diaphragm Actuated** 



#### Line Pressure to Open





#### Line Pressure to Close









Controlling Pressure in Main Valve Cover



**Pilot Controlled** 





FLOW ORIENTATION

REVERSE FLOW Flow Over Seat, Fail Close - *Typical For Most Fuel Valves* 



**NORMAL FLOW** Flow Under Seat, Fail Open - *Typical For Relief Valves* 





## **Name Plate Locations**

2.5" & Larger On inlet Flange



2.0" & Smaller On side of Valve Body





## **Name Plate**





**Applications and Functions**