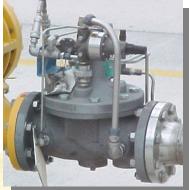

## Type III Hydrant Fueling System Control Valves

#### Valve Sizes from 3/8" to 56"

3/8" Hytrol

- Modified Globe Design
- Diaphragm Actuated
- Hydraulically Operated
- Pilot Controlled
- "Fail Safe"

Hydraulically Operated

**Diaphragm Actuated** 