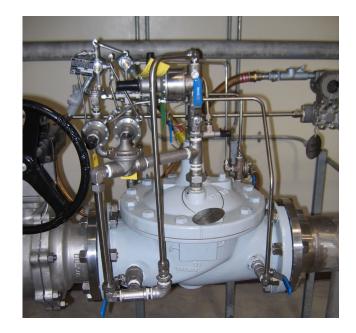

s**



# **Filter Water Separator Slug Valve and Automatic Water Drain Installation**





# Filter Water Separator Slug and Float



#### **Common Features:**

- Flow limiting
- Float On-Off
- Check Feature
- Valve Min. DP
- Filter Max DP Shut
- Solenoid On/Off



## **Filter Water Separator - Float**



CFF21-H2 Filter Float Assembly With Removable Ballast Weight

CFF18T-H2 Filter Float Assembly with Tester









## **Truck Fill Stand Control Valves**





### **Truck Fill Stand Control Valves**



#### **Common Features**

- Manual On-Off Deadman
- Pressure Reducing
- Surge Control









## **Truck Fill Stand Control Valve**





## **Truck Fill Stand Control Valve**

## **Digital Control Valves**







## **Back Pressure Control Valves**





## **Back Pressure Control Valve**



#### **Common Features**

- Backpressure, (Multiple settings)
- Solenoid On-Off
- Check Feature
- Quick Opening



## **Back Pressure Control Valve**





# AVIATION FUELING PRODUCTS & APPLICATIONS

Superior Products Exceptional Performance Unparalleled Support