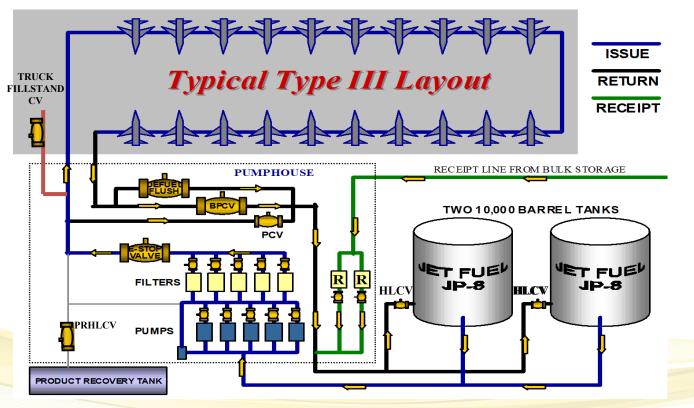

## **Global Presence**





## **Tank Farm to the Aircraft Solutions**





## Type III Hydrant Fueling System Control Valves





#### Valve Sizes from 3/8" to 56"



3/8" Hytrol







- Modified Globe Design
- Diaphragm Actuated
- Hydraulically Operated
- Pilot Controlled
- "Fail Safe"







Hydraulically Operated



**Diaphragm Actuated** 



#### Line Pressure to Open





#### Line Pressure to Close









Controlling Pressure in Main Valve Cover



**Pilot Controlled** 





FLOW ORIENTATION

REVERSE FLOW Flow Over Seat, Fail Close - *Typical For Most Fuel Valves* 



**NORMAL FLOW** Flow Under Seat, Fail Open - *Typical For Relief Valves* 





## **Name Plate Locations**

2.5" & Larger On inlet Flange



2.0" & Smaller On side of Valve Body





## **Name Plate**





**Applications and Functions** 

TANK HIGH LEVEL SHUTOFF

PUMP FLOW CONTROL

FILTER SLUG VALVES

**TRUCK FILL STAND & AIRCRAFT FUELING**