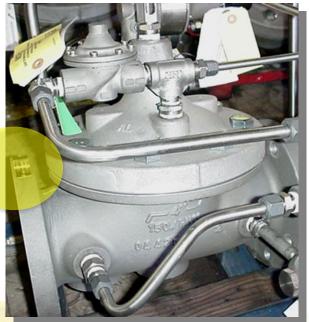

## **Name Plate Locations**

2.5" & Larger On inlet Flange

2.0" & Smaller On side of Valve Body