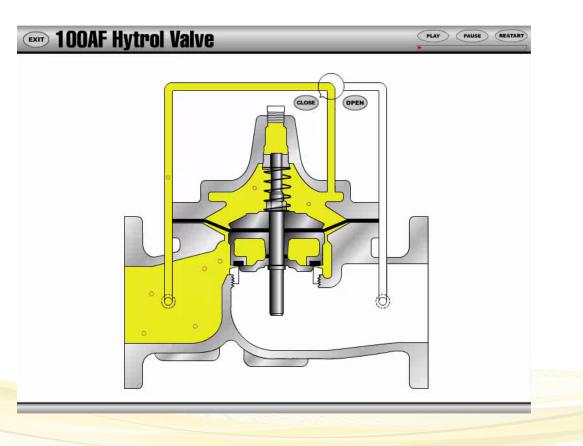

#### Valve Sizes from 3/8" to 56"

3/8" Hytrol

- Modified Globe Design
- Diaphragm Actuated
- Hydraulically Operated
- Pilot Controlled
- "Fail Safe"

Hydraulically Operated

**Diaphragm Actuated** 

#### Line Pressure to Open

#### Line Pressure to Close

Controlling Pressure in Main Valve Cover

**Pilot Controlled** 

FLOW ORIENTATION

REVERSE FLOW Flow Over Seat, Fail Close - *Typical For Most Fuel Valves* 

**NORMAL FLOW** Flow Under Seat, Fail Open - *Typical For Relief Valves* 