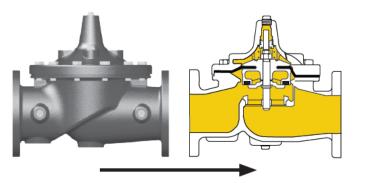

#### Valve Sizes from 3/8" to 56"

3/8" Hytrol

- Modified Globe Design
- Diaphragm Actuated
- Hydraulically Operated
- Pilot Controlled
- "Fail Safe"

Hydraulically Operated

**Diaphragm Actuated** 

#### Line Pressure to Open

#### Line Pressure to Close

Controlling Pressure in Main Valve Cover

**Pilot Controlled** 

FLOW ORIENTATION

REVERSE FLOW Flow Over Seat, Fail Close - *Typical For Most Fuel Valves* 

**NORMAL FLOW** Flow Under Seat, Fail Open - *Typical For Relief Valves* 