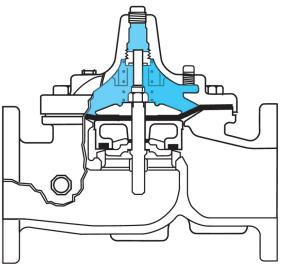

#### Valve Sizes from 3/8" to 56"

3/8" Hytrol

- Modified Globe Design
- Diaphragm Actuated
- Hydraulically Operated
- Pilot Controlled
- "Fail Safe"

Hydraulically Operated

**Diaphragm Actuated** 

#### Line Pressure to Open

#### Line Pressure to Close

Controlling Pressure in Main Valve Cover

**Pilot Controlled** 

FLOW ORIENTATION

REVERSE FLOW Flow Over Seat, Fail Close - *Typical For Most Fuel Valves* 

**NORMAL FLOW** Flow Under Seat, Fail Open - *Typical For Relief Valves* 