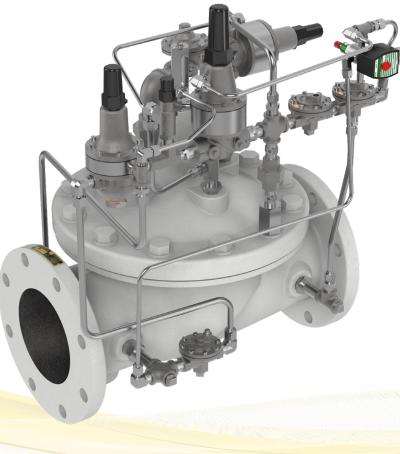

## **High Level Shutoff Valves**

## High Level Shutoff (Externally Mounted Float)

## High Level Shutoff (Internally Mounted Float)

## **High Level Shutoff**