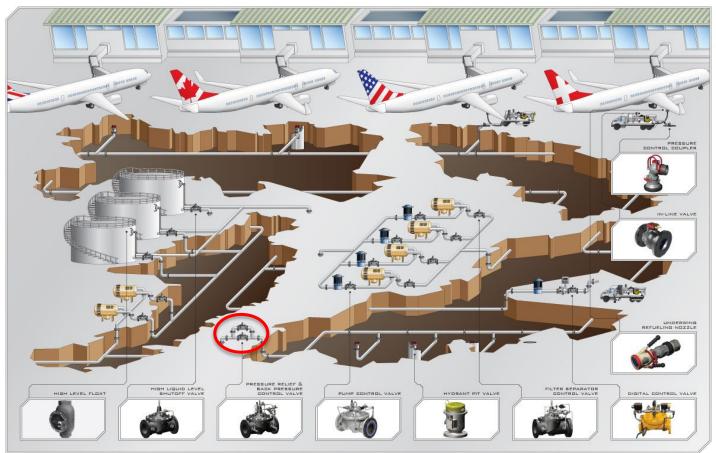

## **Global Presence**

## **Tank Farm to the Aircraft Solutions**

## Type III Hydrant Fueling System Control Valves

## **Name Plate**

**Applications and Functions** 

TANK HIGH LEVEL SHUTOFF

PUMP FLOW CONTROL

FILTER SLUG VALVES

**TRUCK FILL STAND & AIRCRAFT FUELING** 

BACKPRESSURE CONTROL VALVES