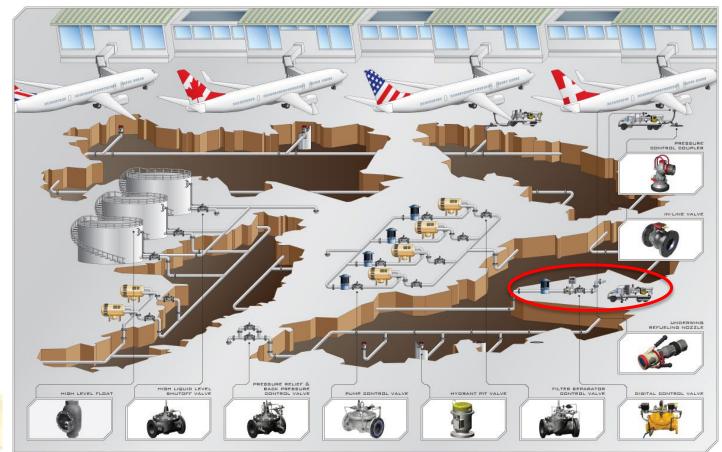

## **Tank Farm to the Aircraft Solutions**

## Type III Hydrant Fueling System Control Valves