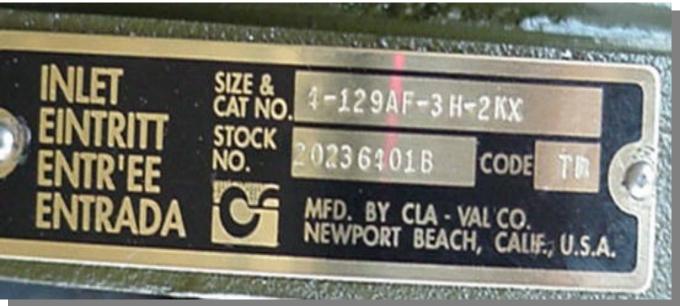

## **Name Plate**

**Applications and Functions** 

TANK HIGH LEVEL SHUTOFF

PUMP FLOW CONTROL

FILTER SLUG VALVES

**TRUCK FILL STAND & AIRCRAFT FUELING** 

BACKPRESSURE CONTROL VALVES