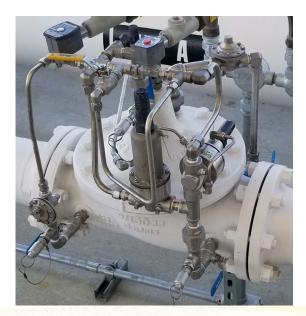

## **Truck Fill Stand Control Valves**

### **Truck Fill Stand Control Valves**

#### **Common Features**

- Manual On-Off Deadman
- Pressure Reducing
- Surge Control