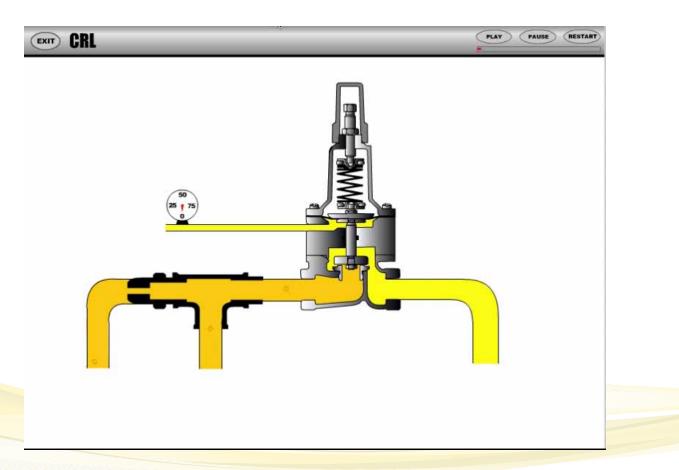

#### Valve Sizes from 3/8" to 56"

3/8" Hytrol

- Modified Globe Design
- Diaphragm Actuated
- Hydraulically Operated
- Pilot Controlled
- "Fail Safe"

Hydraulically Operated

**Diaphragm Actuated** 

#### Line Pressure to Open

#### Line Pressure to Close

Controlling Pressure in Main Valve Cover

**Pilot Controlled** 

FLOW ORIENTATION

REVERSE FLOW Flow Over Seat, Fail Close - *Typical For Most Fuel Valves* 

**NORMAL FLOW** Flow Under Seat, Fail Open - *Typical For Relief Valves* 