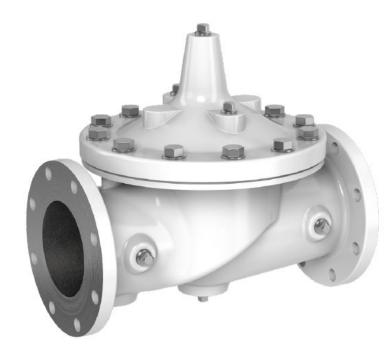

## Type III Hydrant Fueling System Control Valves

#### Valve Sizes from 3/8" to 56"

3/8" Hytrol

- Modified Globe Design
- Diaphragm Actuated
- Hydraulically Operated
- Pilot Controlled
- "Fail Safe"

Hydraulically Operated

**Diaphragm Actuated** 