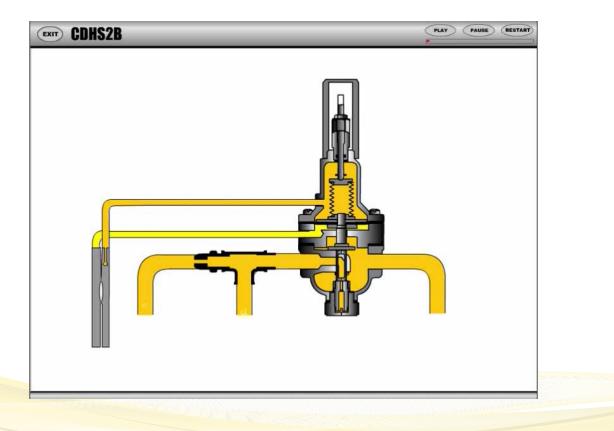

## **Name Plate**





**Applications and Functions** 

TANK HIGH LEVEL SHUTOFF

PUMP FLOW CONTROL

FILTER SLUG VALVES

**TRUCK FILL STAND & AIRCRAFT FUELING** 

BACKPRESSURE CONTROL VALVES



## **High Level Shutoff Valves**





## High Level Shutoff (Externally Mounted Float)









## High Level Shutoff (Internally Mounted Float)





## **High Level Shutoff**



#### **Common Features**

- Solenoid Shutoff Valve
- Differential Control
- Pressure Sensitive Closing
- Rapid Opening Feature
- Check Features



## **Pump Flow Control Valves**





## **Pump Flow Control Valves**

#### **Basic Definition of Constant Flow Rate**





<u>4-inch Orifice Bore Chart</u> FLUID: 0.8 SG PIPE SIZE: 4in ORIFICE ID: 2.2"

8.1 psid (225" H20) = 300 GPM





## **CDHS2B Differential Control Pilot**







## **Pump Flow Control Valves**



#### **Common Features:**

- Flow Limiting
- Check Feature



### **Filter Separator Control Valves**



# **Filter Water Separator Slug Valve and Automatic Water Drain Installation**





# Filter Water Separator Slug and Float



#### **Common Features:**

- Flow limiting
- Float On-Off
- Check Feature
- Valve Min. DP
- Filter Max DP Shut
- Solenoid On/Off



## **Filter Water Separator - Float**



CFF21-H2 Filter Float Assembly With Removable Ballast Weight

CFF18T-H2 Filter Float Assembly with Tester









## **Truck Fill Stand Control Valves**





### **Truck Fill Stand Control Valves**



#### **Common Features**

- Manual On-Off Deadman
- Pressure Reducing
- Surge Control









## **Truck Fill Stand Control Valve**





## **Truck Fil