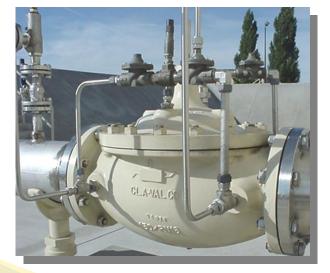

## Type III Hydrant Fueling System Control Valves

#### Valve Sizes from 3/8" to 56"

3/8" Hytrol

- Modified Globe Design
- Diaphragm Actuated
- Hydraulically Operated
- Pilot Controlled
- "Fail Safe"

Hydraulically Operated

**Diaphragm Actuated** 

#### Line Pressure to Open

#### Line Pressure to Close

Controlling Pressure in Main Valve Cover

**Pilot Controlled** 

FLOW ORIENTATION

REVERSE FLOW Flow Over Seat, Fail Close - *Typical For Most Fuel Valves* 

**NORMAL FLOW** Flow Under Seat, Fail Open - *Typical For Relief Valves* 