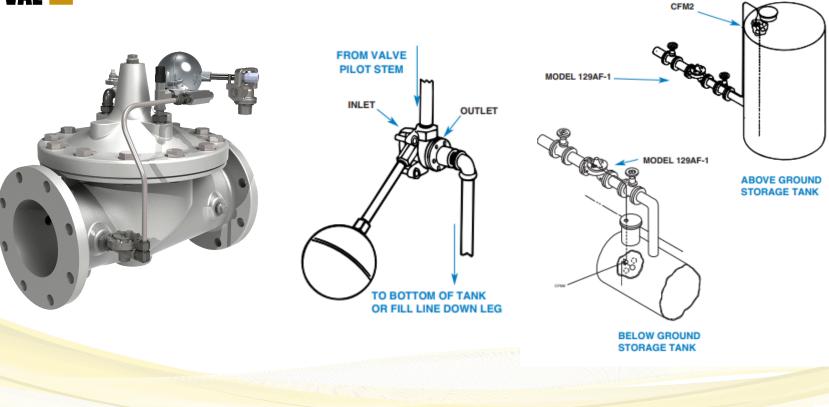

## High Level Shutoff (Externally Mounted Float)

## High Level Shutoff (Internally Mounted Float)

## **High Level Shutoff**