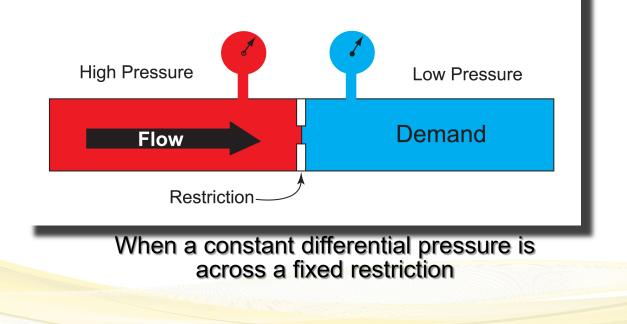

#### **Basic Definition of Constant Flow Rate**

<u>4-inch Orifice Bore Chart</u> FLUID: 0.8 SG PIPE SIZE: 4in ORIFICE ID: 2.2"

8.1 psid (225" H20) = 300 GPM