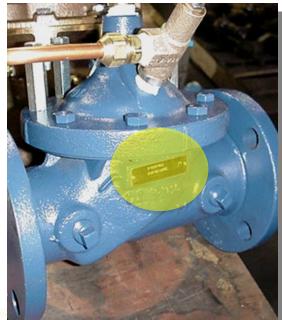

## **Name Plate Locations**

2.5" & Larger On inlet Flange

2.0" & Smaller On side of Valve Body