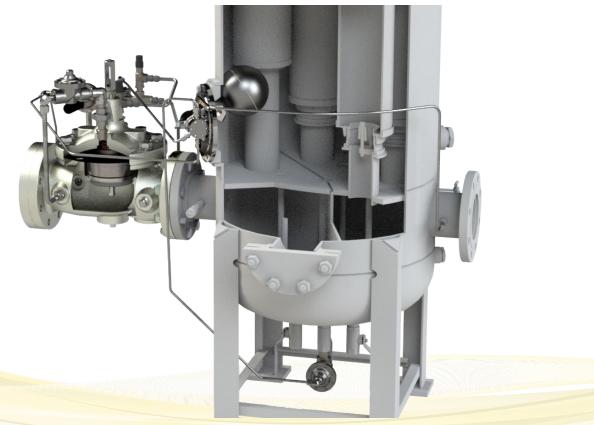

## Type III Hydrant Fueling System Control Valves

#### Valve Sizes from 3/8" to 56"

3/8" Hytrol

- Modified Globe Design
- Diaphragm Actuated
- Hydraulically Operated
- Pilot Controlled
- "Fail Safe"

Hydraulically Operated

**Diaphragm Actuated** 