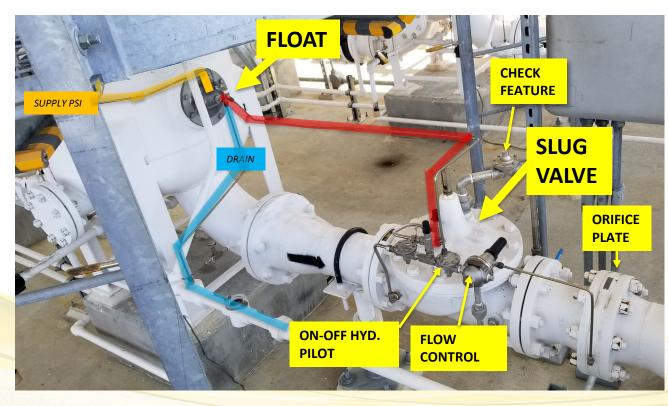

# **Filter Water Separator Slug Valve and Automatic Water Drain Installation**

# Filter Water Separator Slug and Float

#### **Common Features:**

- Flow limiting
- Float On-Off
- Check Feature
- Valve Min. DP
- Filter Max DP Shut
- Solenoid On/Off