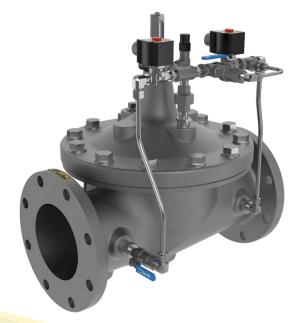

## **Truck Fill Stand Control Valves**

### **Truck Fill Stand Control Valves**

#### **Common Features**

- Manual On-Off Deadman
- Pressure Reducing
- Surge Control

## **Truck Fill Stand Control Valve**