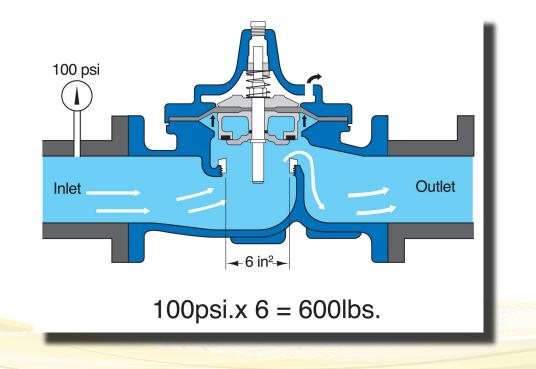

#### Line Pressure to Open

#### Line Pressure to Close

Controlling Pressure in Main Valve Cover

**Pilot Controlled** 

FLOW ORIENTATION

REVERSE FLOW Flow Over Seat, Fail Close - *Typical For Most Fuel Valves* 

**NORMAL FLOW** Flow Under Seat, Fail Open - *Typical For Relief Valves* 